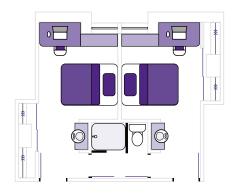

#### Two single bedrooms connected by a shared washroom

All women residence with a communal kitchen on each floor

Room Rate: \$12,740

Mandatory Meal Plan: \$7,320