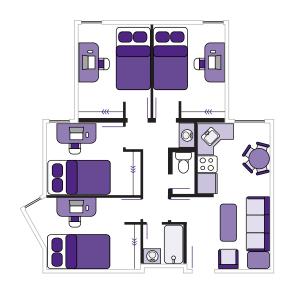

# ALUMNI HOUSE

Four-bedroom suite with double-sized beds and shared kitchen

Great location with easy access to Richmond Row and close to Masonville Mall.

Room Rate: \$10.800