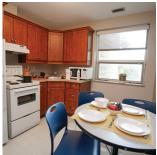

# ALUMNI HOUSE

Four-bedroom suite with double-sized beds and shared kitchen

Great location with easy access to Richmond Row and close to Masonville Mall.

Room Rate: \$10.800

## LONDON HALI

Two- and three-bedroom suite with double-sized beds and shared kitchen

Steps to the Student Recreation Centre

Room Rate: \$12,980

## LAMBTON HALL

#### Two-bedroom suite with double-size beds and kitchen

Minutes away from the heart of campus

Room Rate: \$12,560