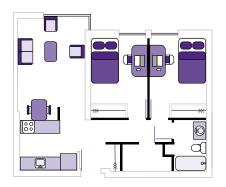

#### Two-bedroom suite with double-size beds and kitchen

Minutes away from the heart of campus

Room Rate: \$12,560