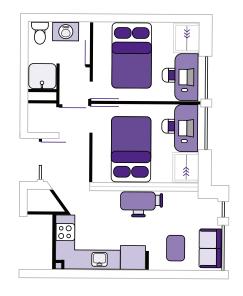

## LONDON HALI

Two- and three-bedroom suite with double-sized beds and shared kitchen

Steps to the Student Recreation Centre

Room Rate: \$12,980